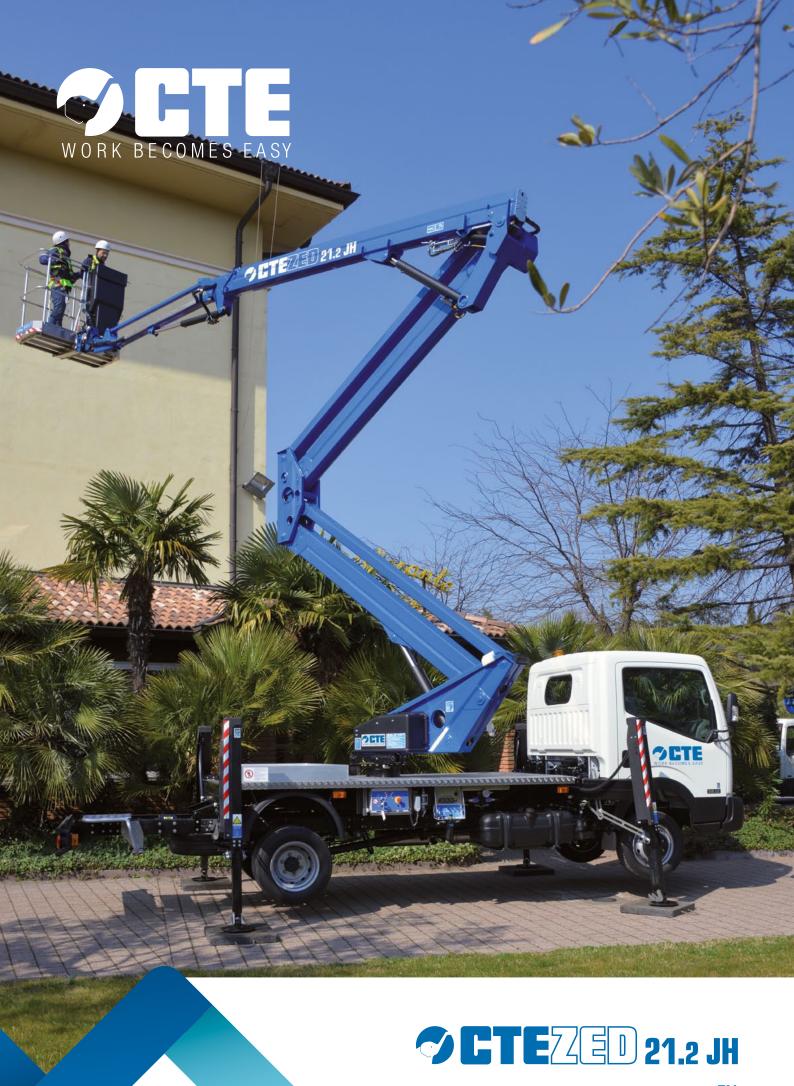

# **♦ CTE**ZED 21.2 JH

Thanks to its simplicity and versatility, **CTE ZED 21.2 JH** is the ideal equipment for maximum performance in different types of application:

construction, maintenance, arboriculture, cleaning buildings.

The octagonal design of the arm and the use of steel Strenx SSAB guarantee stability and rigidity during operations, allowing the user to work in perfect safety and ergonomics.

Depending on stabilisation configuration, the following version are available: