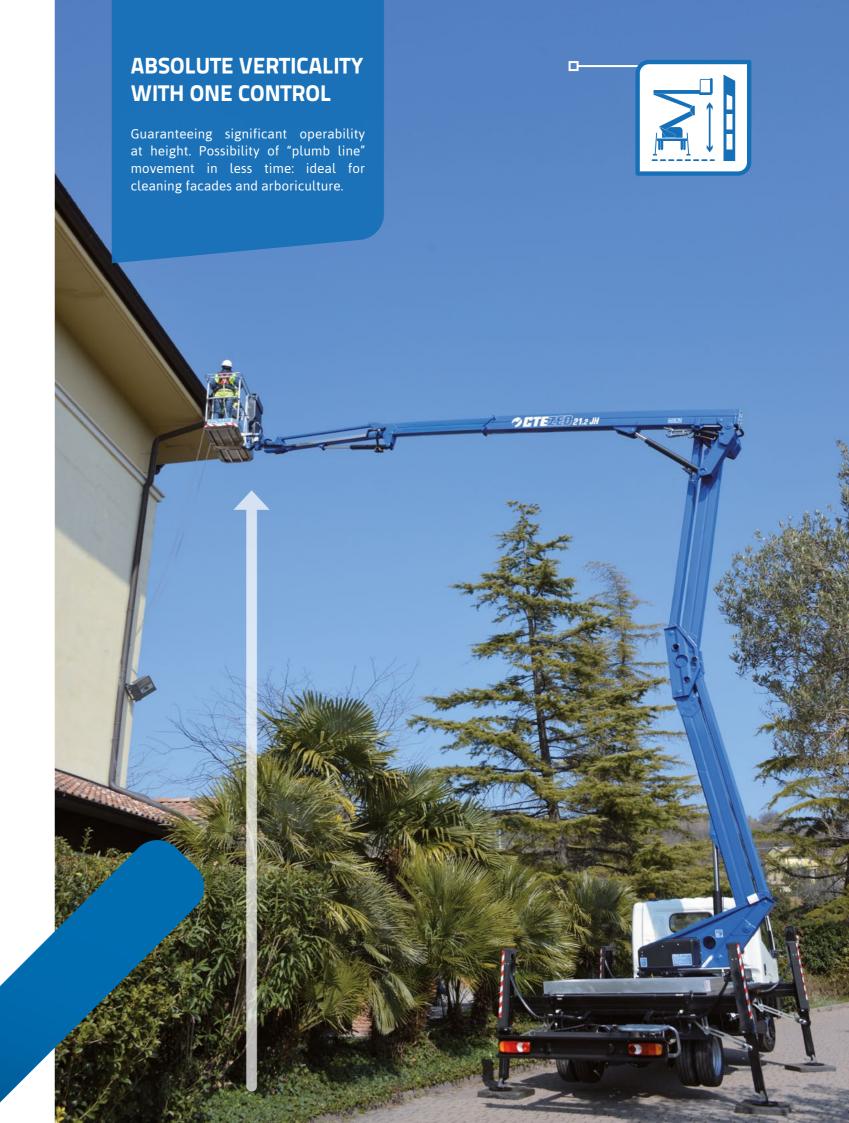

# **♦ CTE**ZED 21.2 JH

Thanks to its simplicity and versatility, **CTE ZED 21.2 JH** is the ideal equipment for maximum performance in different types of application:

construction, maintenance, arboriculture, cleaning buildings.

The octagonal design of the arm and the use of steel Strenx SSAB guarantee stability and rigidity during operations, allowing the user to work in perfect safety and ergonomics.

Depending on stabilisation configuration, the following version are available:

CTE ZED 21.2 JH
H stabilisation,
CTE ZED 21.2 JHV
variable stabilisation.







# ELECTRONIC MANAGEMENT SYSTEM

The electronic control system CAN BUS conceived for CTE ZED 21.2 JHV offers greater ease of use and high productivity for the operator.







## **TECHNICAL DATA**

- Double pantograph + telescopic boom with single extension + jib
- Sigma boom movement enabled by connecting rods
- 360° continuous turret rotation on bearing turntable
- Variable stabilization right and left with Smart Stability System (on ZED 21.2 JHV only)
- Simultaneous proportional, electrohydraulic controls in basket and ground
- Ground control station with wired console
- Diagnostic tool (on ZED 21.2 JHV only)
- Engine start and stop controls from basket and ground
- Anti-slip aluminium deck
- Basket in aluminium 1400x700x1100 mm
- 90° + 90° hydraulic basket rotation
- Automatic hy