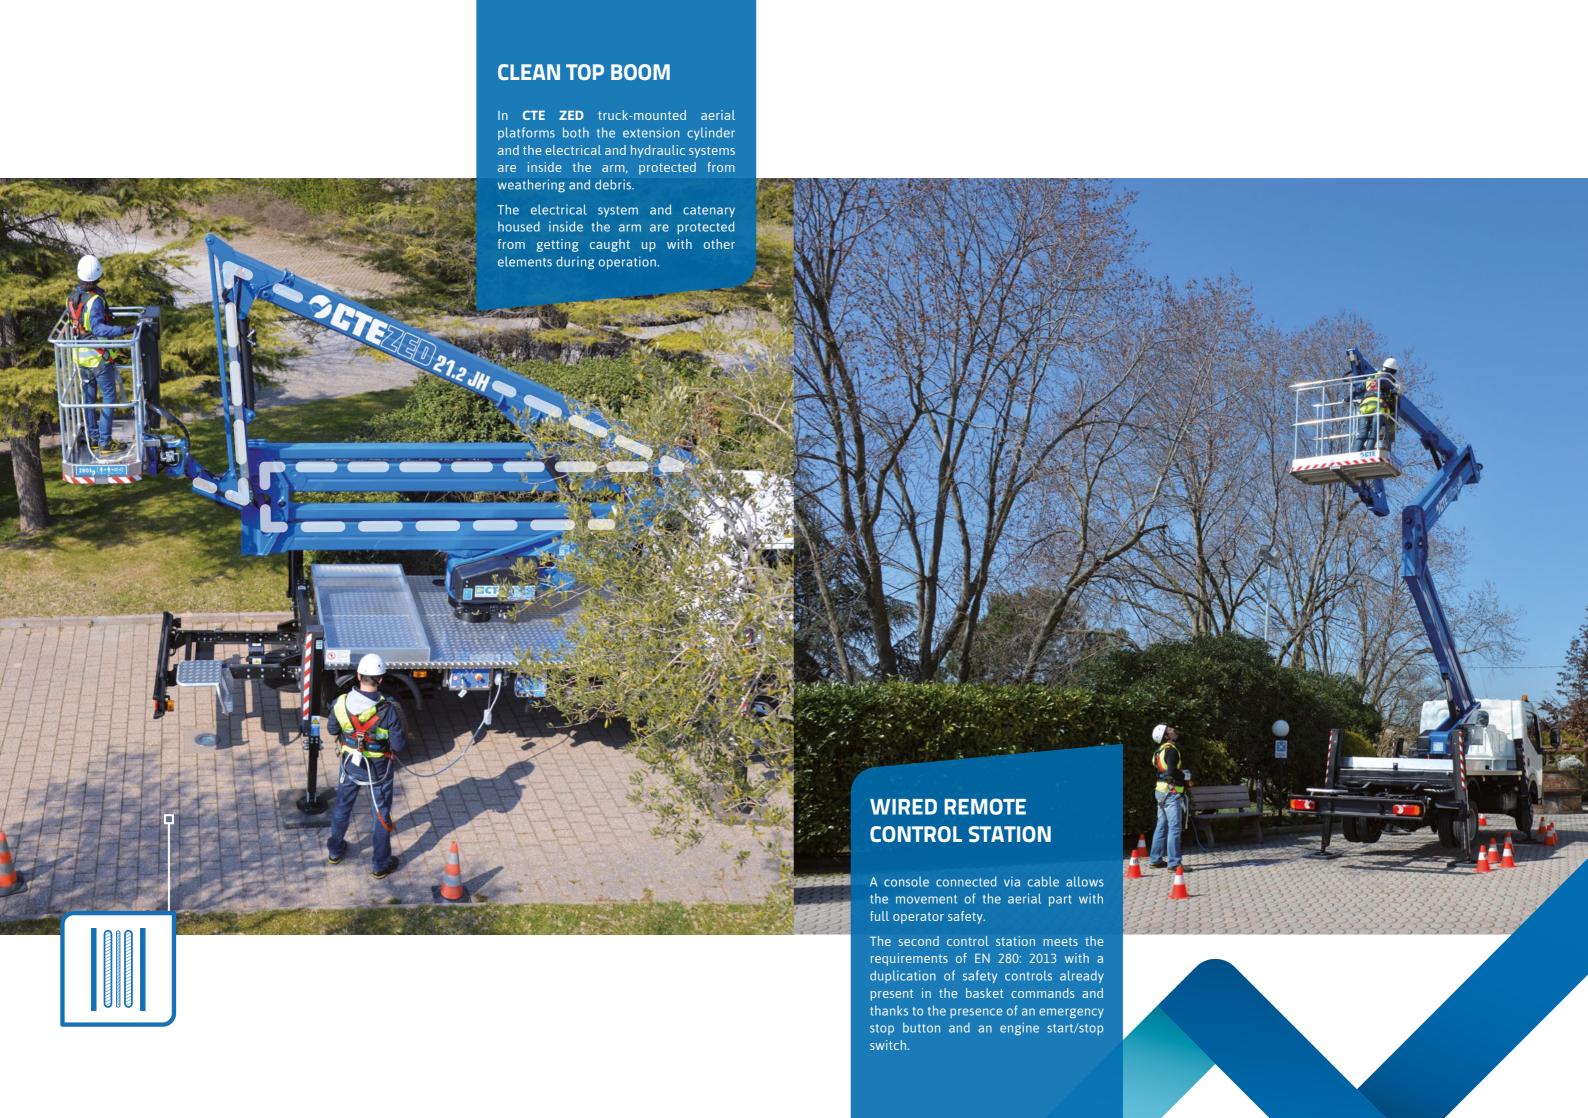

## **TECHNICAL DATA**

- Double pantograph + telescopic boom with single extension + jib
- Sigma boom movement enabled by connecting rods
- 360° continuous turret rotation on bearing turntable
- Variable stabilization right and left with Smart Stability System (on ZED 21.2 JHV only)
- Simultaneous proportional, electrohydraulic controls in basket and ground
- Ground control station with wired console
- Diagnostic tool (on ZED 21.2 JHV only)
- Engine start and stop controls from basket and ground
- Anti-slip aluminium deck
- Basket in aluminium 1400x700x1100 mm
- 90° + 90° hydraulic basket rotation
- Automatic hydraulically actioned basket levelling
- 4 hydraulic outriggers with ground pressure sensors
- Hydraulic system operated by vehicle's PTO
- Load cell
- Buzzer indicating PTO engaged
- Hour meter
- 230 V AC in the basket
- Fixed sidewalls on chassis
- Magnetic flashing beacon
- EN 280:2013 CE certified
- Standard boom colour blue (RAL 5017) or white (RAL 9003)
- European Homologation certificate