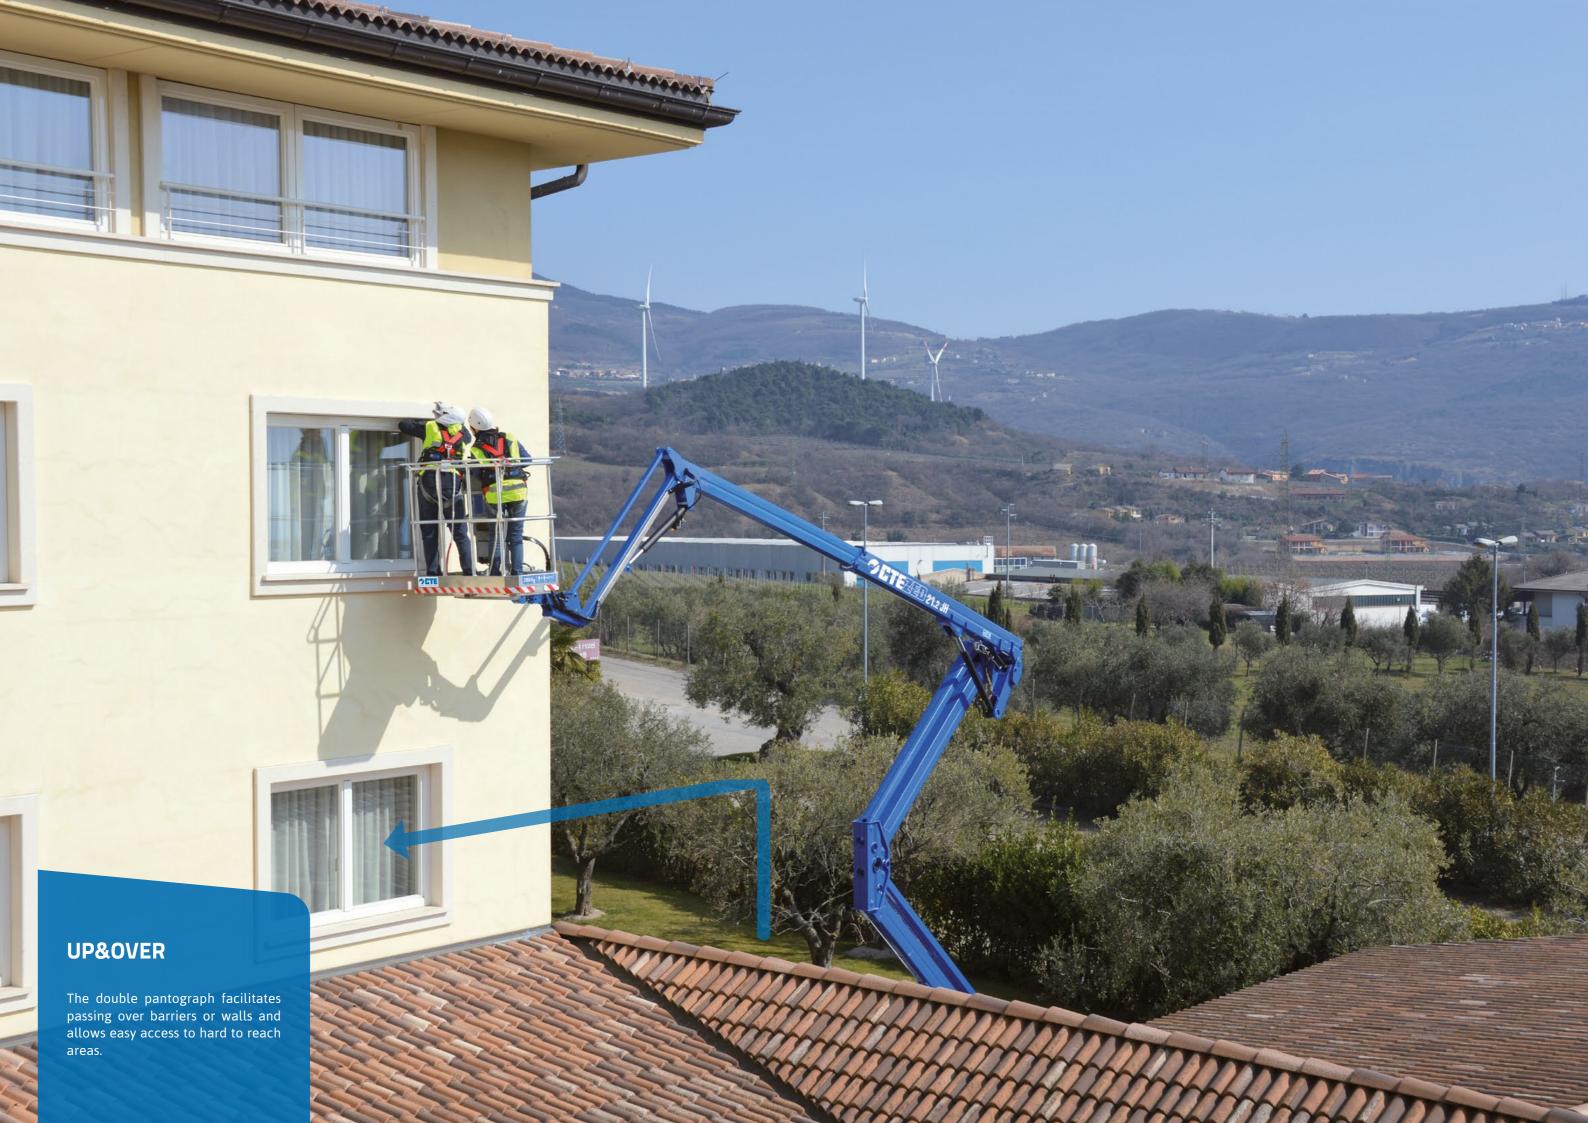

# **♦ CTE**ZED 21.2 JH

Thanks to its simplicity and versatility, **CTE ZED 21.2 JH** is the ideal equipment for maximum performance in different types of application:

construction, maintenance, arboriculture, cleaning buildings.

The octagonal design of the arm and the use of steel Strenx SSAB guarantee stability and rigidity during operations, allowing the user to work in perfect safety and ergonomics.

Depending on stabilisation configuration, the following version are available:

CTE ZED 21.2 JH
H stabilisation,
CTE ZED 21.2 JHV
variable stabilisation.







# ELECTRONIC MANAGEMENT SYSTEM

The electronic control system CAN BUS conceived for CTE ZED 21.2 JHV offers greater ease of use and high productivity for the operator.







## **TECHNICAL DATA**

- Double pantograph + telescopic boom with single extension + jib
- Sigma boom movement enabled by connecting rods
- 360° continuous turret rotation on bearing turntable
- Variable stabilization right and left with Smart Stability System (on ZED 21.2 JHV only)
- Simultaneous proportional, electrohydraulic controls in basket and ground
- Ground control station with wired console
- Diagnostic tool (on ZED 21.2 JHV only)
- Engine start and stop controls from basket and ground
- Anti-slip aluminium deck
- Basket in aluminium 1400x700x1100 mm
- 90° + 90° hydraulic basket rotation
- Automatic hydr