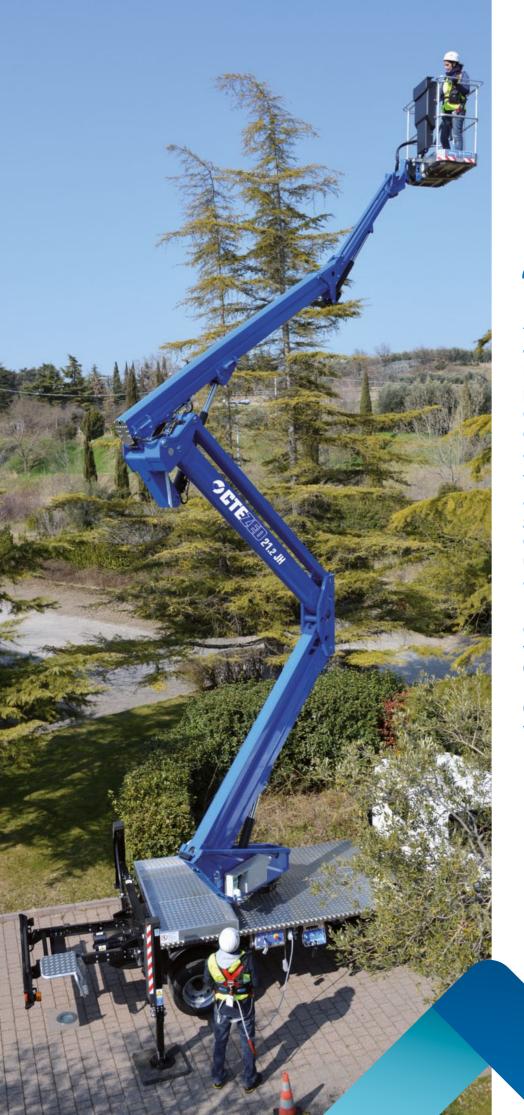

# **♦ CTE**ZED 21.2 JH

Thanks to its simplicity and versatility, **CTE ZED 21.2 JH** is the ideal equipment for maximum performance in different types of application:

construction, maintenance, arboriculture, cleaning buildings.

The octagonal design of the arm and the use of steel Strenx SSAB guarantee stability and rigidity during operations, allowing the user to work in perfect safety and ergonomics.

Depending on stabilisation configuration, the following version are available: