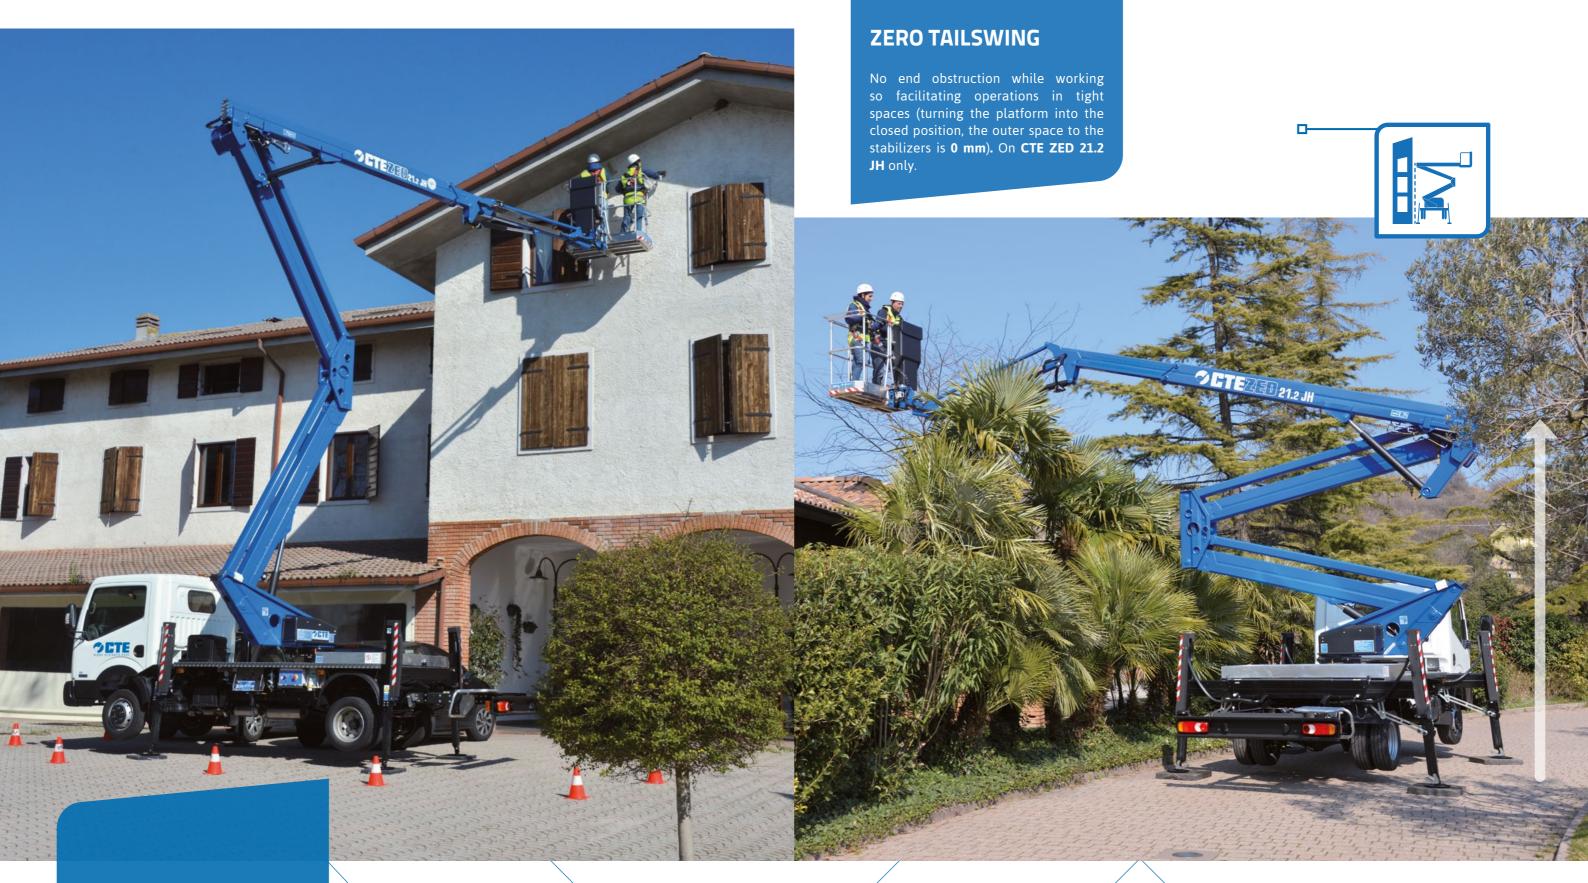

# **♦ CTE**ZED 21.2 JH

Thanks to its simplicity and versatility, **CTE ZED 21.2 JH** is the ideal equipment for maximum performance in different types of application:

construction, maintenance, arboriculture, cleaning buildings.

The octagonal design of the arm and the use of steel Strenx SSAB guarantee stability and rigidity during operations, allowing the user to work in perfect safety and ergonomics.

Depending on stabilisation configuration, the following version are available: